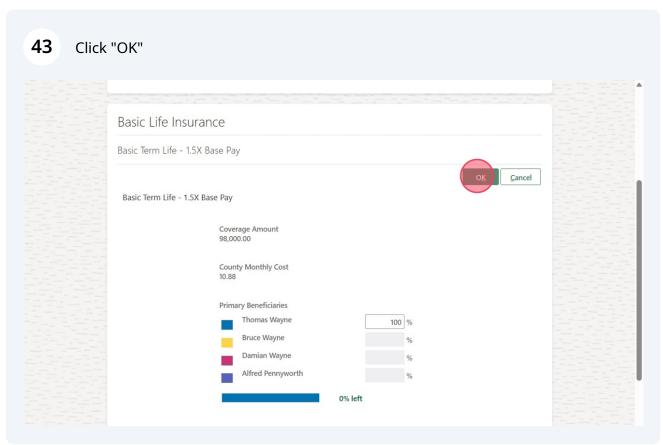

### 24 Click "Submit" FCCONNECTDEVI Q 🖒 ☆ 🏳 🧬 🎹 New Contact Basic Information Pennyworth First Name Preferred Name Alfred Suffix Male Friend \*What's the start date of this relationship? Date of Birth io ☐ This person is an emergency contact