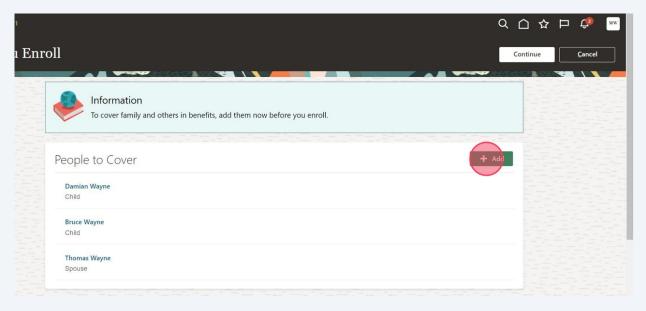

# A Click "Make Changes" CONNECTEUVI Benefits MW Martha Wayne Review your benefits puckary and relevant info before you enroll. Time Remaining 24 Days Make Changes Until 5/24/24 11:59 PM EST

Click "Add" if you need to add a dependent or beneficiary (Do Not add a name that is already listed)