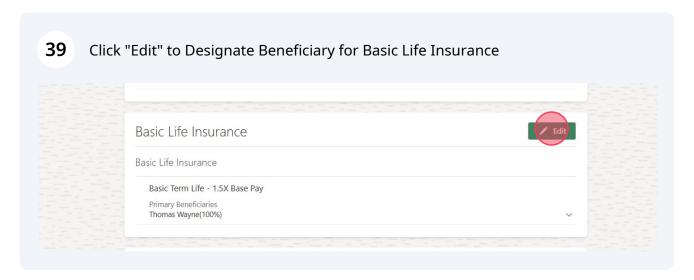

### **3** Click Benefits

# A Click "Make Changes" CONNECTEUVI Benefits MW Martha Wayne Review your benefits puckary and relevant info before you enroll. Time Remaining 24 Days Make Changes Until 5/24/24 11:59 PM EST

Click "Add" if you need to add a dependent or beneficiary (Do Not add a name that is already listed)