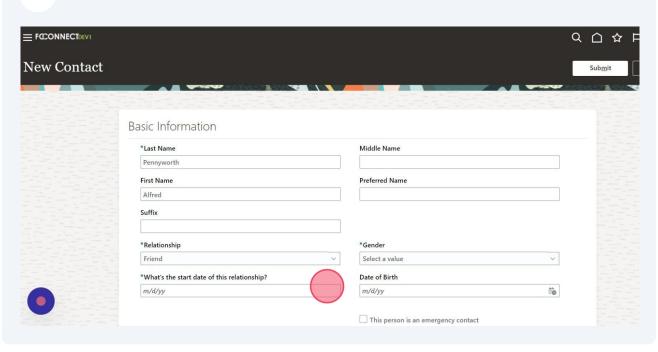

6 Click the "Last Name" field and type Last Name = FCCONNECTDEV1 **New Contact** Basic Information \*Last Name Middle Name First Name Preferred Name Suffix \*Relationship Select a value Date of Birth \*What's the start date of this relationship? Ê io m/d/yy m/d/yy ☐ This person is an emergency contact

7 Click the "First Name" field and type first name = FCCONNECTDEVI Q 🛆 🕁 **New Contact** Basic Information \*Last Name Middle Name Pennyworth First Name Preferred Name Suffix \*Relationship Select a value Select a value \*What's the start date of this relationship? Date of Birth iò Ê m/d/yy ☐ This person is an emergency contact

8 Click the "Relationship" field. = FCCONNECTDEVI Q 🖒 🌣 **New Contact** Basic Information \*Last Name Middle Name Pennyworth First Name Alfred Suffix \*Relationship Select a value Select a value \*What's the start date of this relationship? Date of Birth Îò Ê m/d/yy m/d/yy ☐ This person is an emergency contact

9 Click down arrow and choose relationship = FCCONNECTDEVI Q 🛆 🕸 **New Contact** Ba Child of a Legal Guardian Contact Domestic partner Domestic partner child Preferred Name Emergency Select a value Select a value \*What's the start date of this relationship? Date of Birth Ê io m/d/yy ☐ This person is an emergency contact

10 Click the "What's the start date of this relationship?" field. **New Contact** Basic Information \*Last Name Pennyworth First Name Preferred Name Alfred \*Relationship \*Gender Friend Select a value \*What's the start date of this relationship? Date of Birth m/d/yy Ė m/d/yy io ☐ This person is an emergency contact