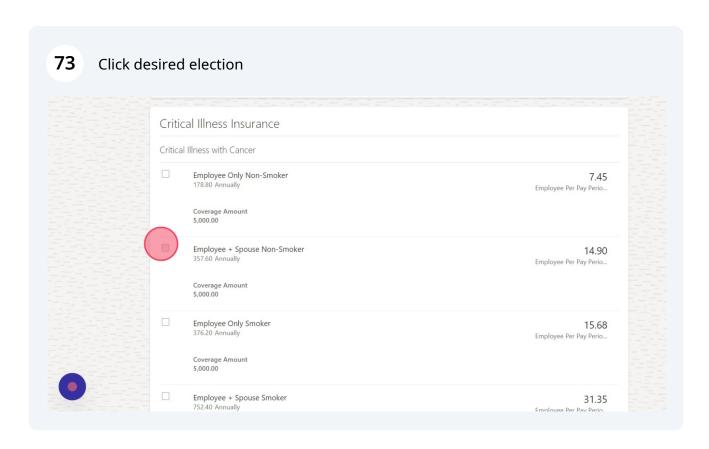

## 77 Click "Continue" □ FGCONNECTDEVI Critical Illness Currency in USD Your Total Cost 14.90 Per Pay Period