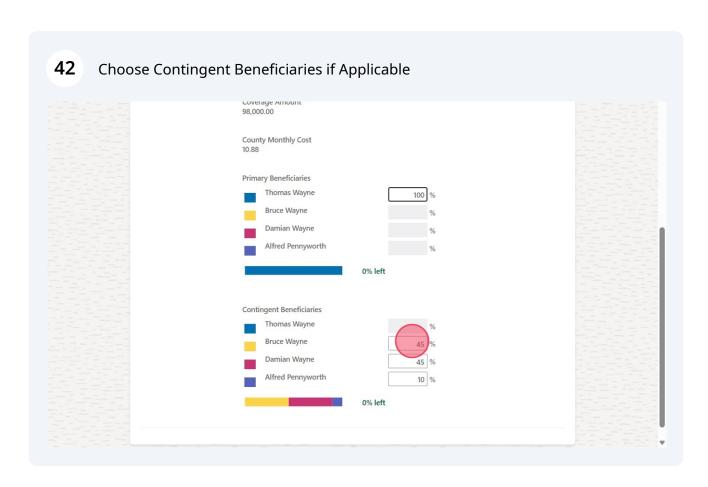

### 24 Click "Submit" FCCONNECTDEVI Q 🖒 ☆ 🏳 🧬 🎹 New Contact Basic Information Pennyworth First Name Preferred Name Alfred Suffix Male Friend \*What's the start date of this relationship? Date of Birth io ☐ This person is an emergency contact