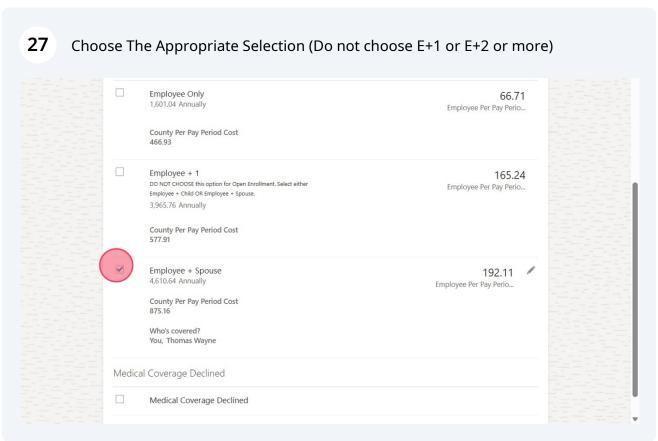

### 30 Click "Continue" **≡** F©ONNECTIEST Q 🖒 ☆ 🏳 🥬 Medical Currency in USD Your Total Cost 192.11 Per Pay Period Medical CIGNA Medical Plan See More Info Employee Only 1,601.04 Annually 66.71 Employee Per Pay Perio... County Per Pay Period Cost 466.93 Employee + 1 165.24