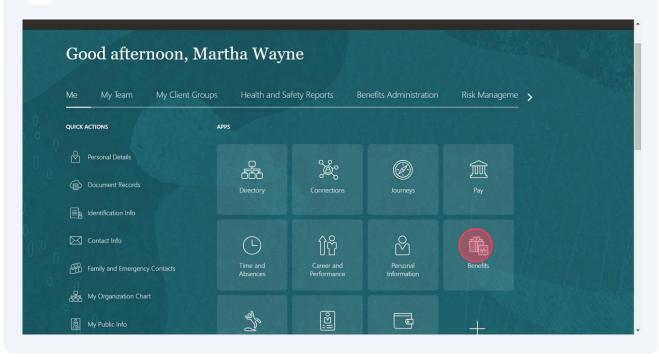

2 Click "ME" Good afternoon, Martha Wayne My Team QUICK ACTIONS % % 寙 Document Records ldentification Info Contact Info Î My Organization Chart ii Bo My Public Info

### **3** Click Benefits