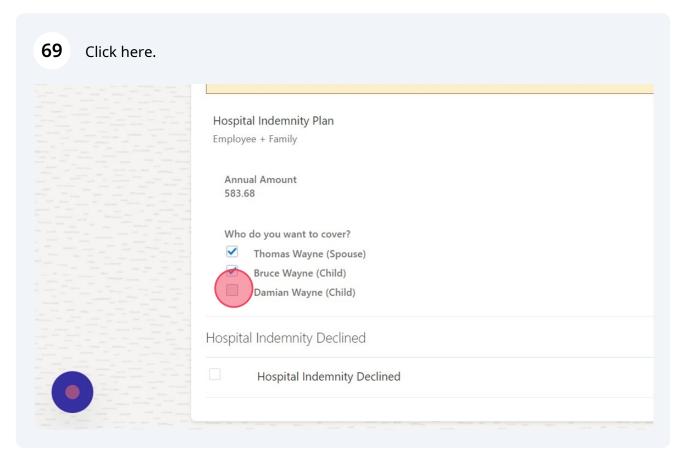

### Click "Edit" in HOSPITAL INDEMNITY Section Hospital Indemnity Hospital Indemnity Hospital Indemnity Declined