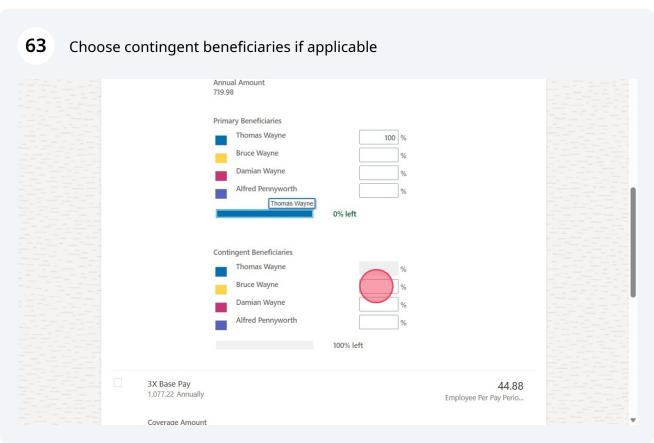

# A Click "Make Changes" CONNECTEUVI Benefits MW Martha Wayne Review your benefits puckary and relevant info before you enroll. Time Remaining 24 Days Make Changes Until 5/24/24 11:59 PM EST

Click "Add" if you need to add a dependent or beneficiary (Do Not add a name that is already listed)