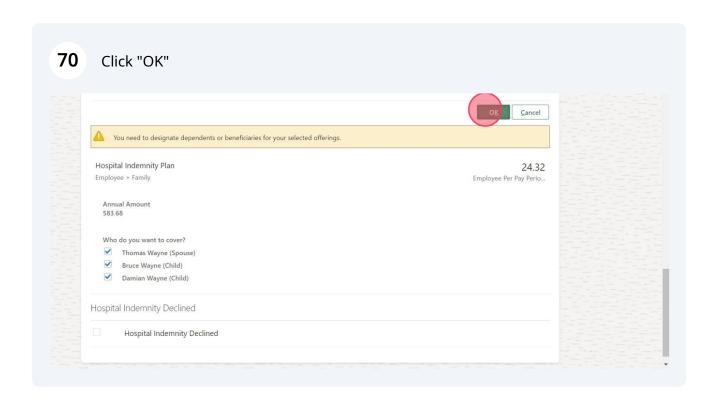

### Click "Edit" in HOSPITAL INDEMNITY Section Hospital Indemnity Hospital Indemnity Hospital Indemnity Declined