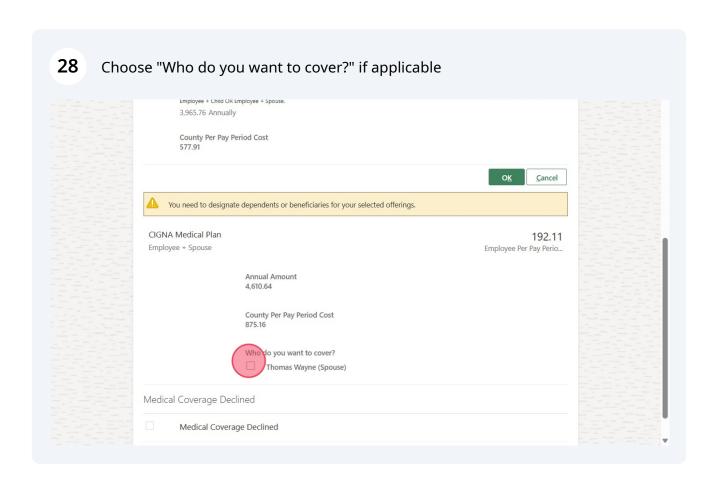

# A Click "Make Changes" CONNECTEUVI Benefits MW Martha Wayne Review your benefits puckary and relevant info before you enroll. Time Remaining 24 Days Make Changes Until 5/24/24 11:59 PM EST

Click "Add" if you need to add a dependent or beneficiary (Do Not add a name that is already listed)