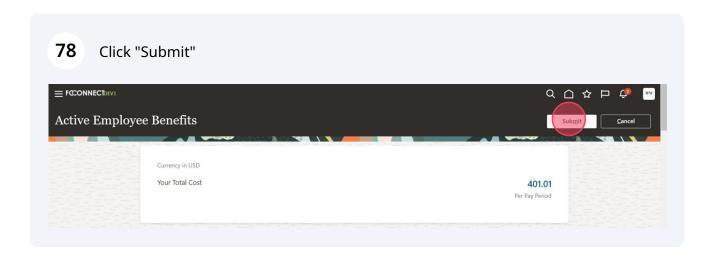

### 30 Click "Continue" **≡** F©ONNECTIEST Q 🖒 ☆ 🏳 🥬 Medical Currency in USD Your Total Cost 192.11 Per Pay Period Medical CIGNA Medical Plan See More Info Employee Only 1,601.04 Annually 66.71 Employee Per Pay Perio... County Per Pay Period Cost 466.93 Employee + 1 165.24