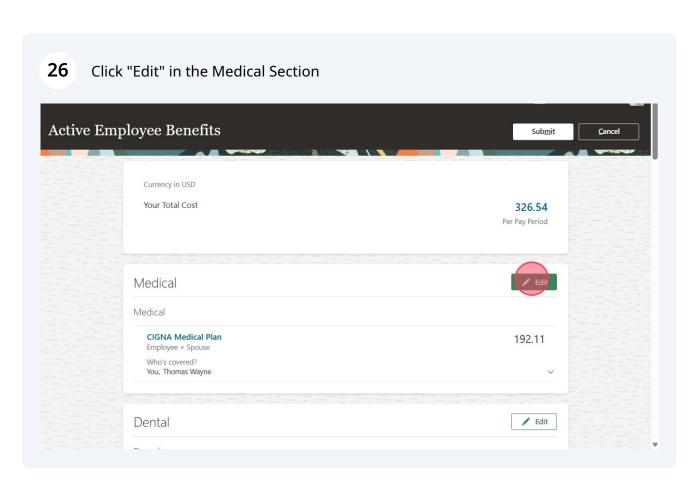

### **3** Click Benefits

# A Click "Make Changes" CONNECTEUVI Benefits MW Martha Wayne Review your benefits puckary and relevant info before you enroll. Time Remaining 24 Days Make Changes Until 5/24/24 11:59 PM EST

Click "Add" if you need to add a dependent or beneficiary (Do Not add a name that is already listed)