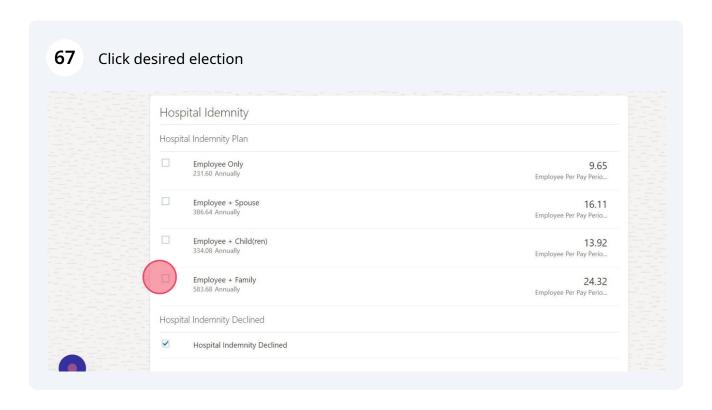

### Click "Edit" in HOSPITAL INDEMNITY Section Hospital Indemnity Hospital Indemnity Hospital Indemnity Declined