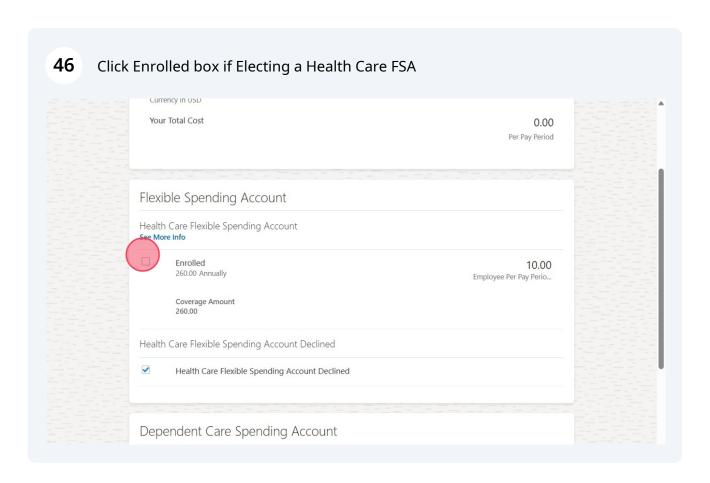

### Click "Edit" in HOSPITAL INDEMNITY Section Hospital Indemnity Hospital Indemnity Hospital Indemnity Declined