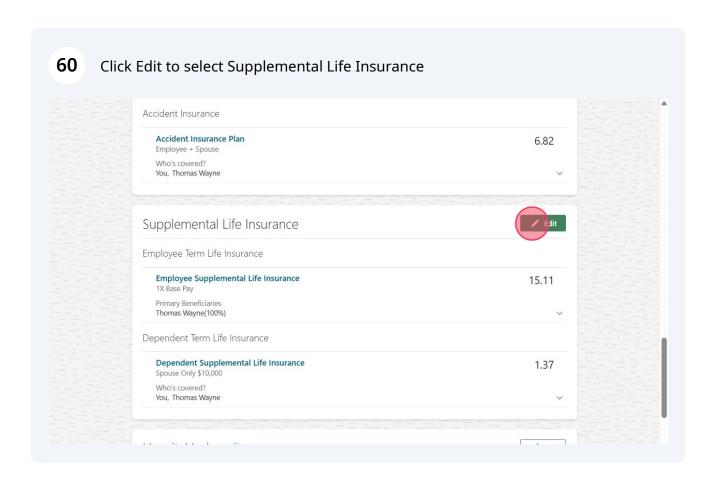

### Click "Edit" in HOSPITAL INDEMNITY Section Hospital Indemnity Hospital Indemnity Hospital Indemnity Declined