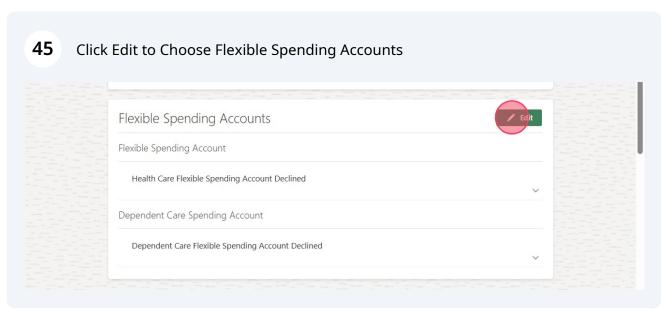

### Click "Edit" in HOSPITAL INDEMNITY Section Hospital Indemnity Hospital Indemnity Hospital Indemnity Declined