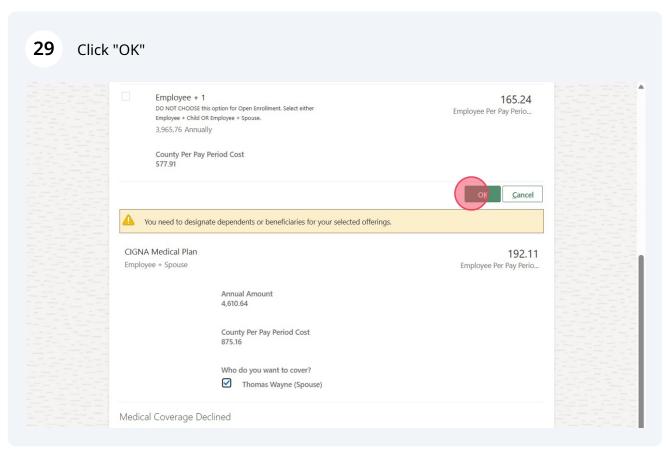

### 24 Click "Submit" FCCONNECTDEVI Q 🖒 ☆ 🏳 🧬 🎹 New Contact Basic Information Pennyworth First Name Preferred Name Alfred Suffix Male Friend \*What's the start date of this relationship? Date of Birth io ☐ This person is an emergency contact