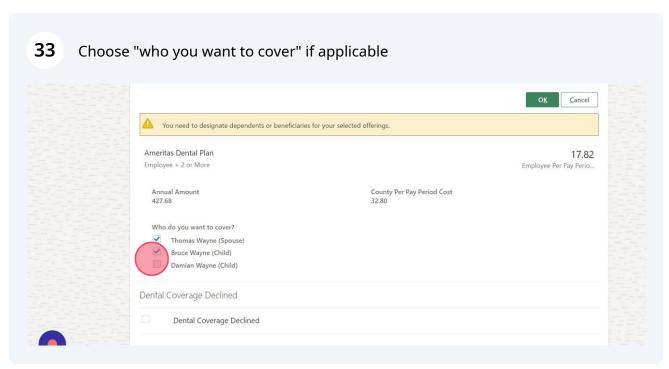

# A Click "Make Changes" CONNECTEUVI Benefits MW Martha Wayne Review your benefits puckary and relevant info before you enroll. Time Remaining 24 Days Make Changes Until 5/24/24 11:59 PM EST

Click "Add" if you need to add a dependent or beneficiary (Do Not add a name that is already listed)