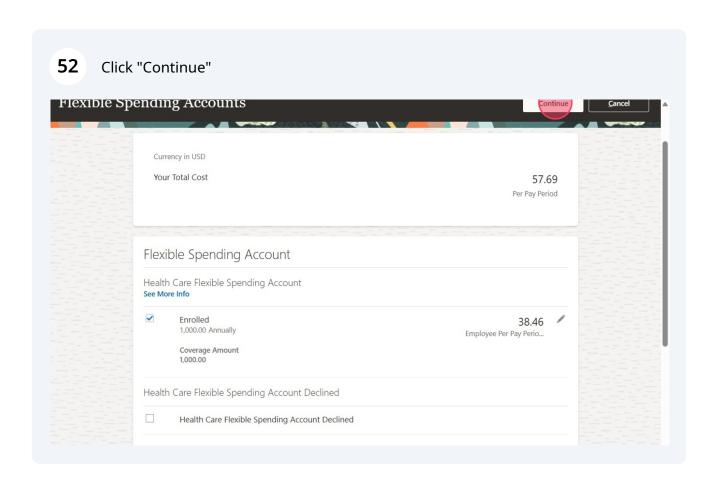

### 30 Click "Continue" **≡** F©ONNECTIEST Q 🖒 ☆ 🏳 🥬 Medical Currency in USD Your Total Cost 192.11 Per Pay Period Medical CIGNA Medical Plan See More Info Employee Only 1,601.04 Annually 66.71 Employee Per Pay Perio... County Per Pay Period Cost 466.93 Employee + 1 165.24