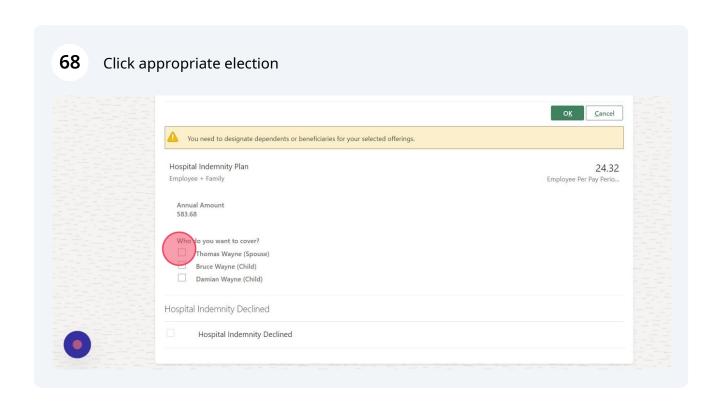

### Click "Edit" in HOSPITAL INDEMNITY Section Hospital Indemnity Hospital Indemnity Hospital Indemnity Declined