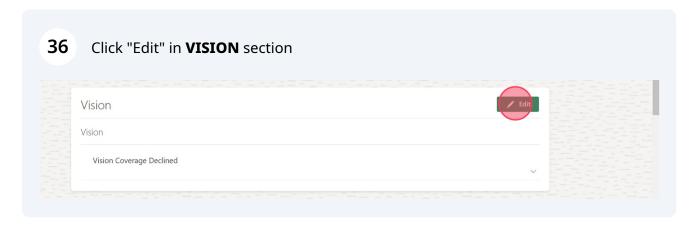

### Click "Edit" in HOSPITAL INDEMNITY Section Hospital Indemnity Hospital Indemnity Hospital Indemnity Declined