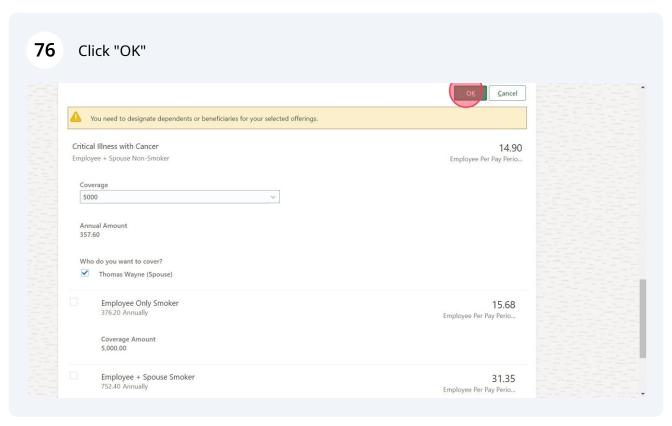

## 77 Click "Continue" □ FGCONNECTDEVI Critical Illness Currency in USD Your Total Cost 14.90 Per Pay Period