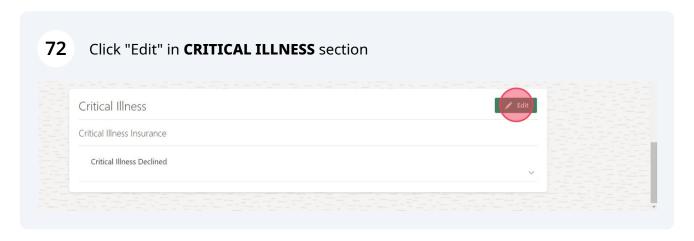

### Click "Edit" in HOSPITAL INDEMNITY Section Hospital Indemnity Hospital Indemnity Hospital Indemnity Declined