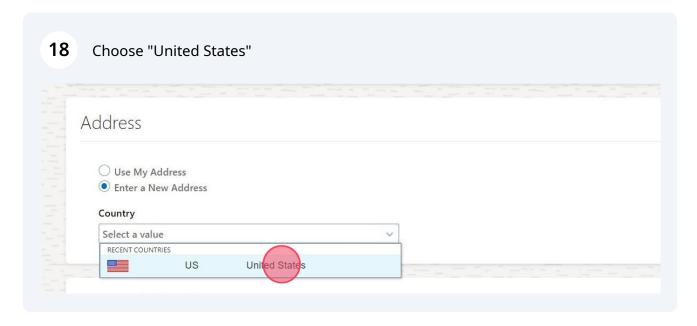

### **Open Enrollment Instructions**

Navigate to FCConnect <a href="https://fa-etrt-saasfaprod1.fa.ocs.oraclecloud.com/fscm\_UI/faces/FuseWelcome?fnd=%3B%3B%3B%3B%3Bfalse%3B256%3B%3B%3B&\ afrL oop=45875915019374869&\ afrWindowMode=0&\ afrWindowId=r6sk9ut51&\ a df.ctrl-state=14zbc6ibhv 1&\ afrFS=16&\ afrMT=screen&\ afrMFW=1204&\ afr MFH=528&\ afrMFDW=1466&\ afrMFDH=825&\ afrMFC=8&\ afrMFCI=0&\ afrMFFM=0&\ afrMFR=125&\ afrMFG=0&\ afrMFS=0&\ afrMFO=0