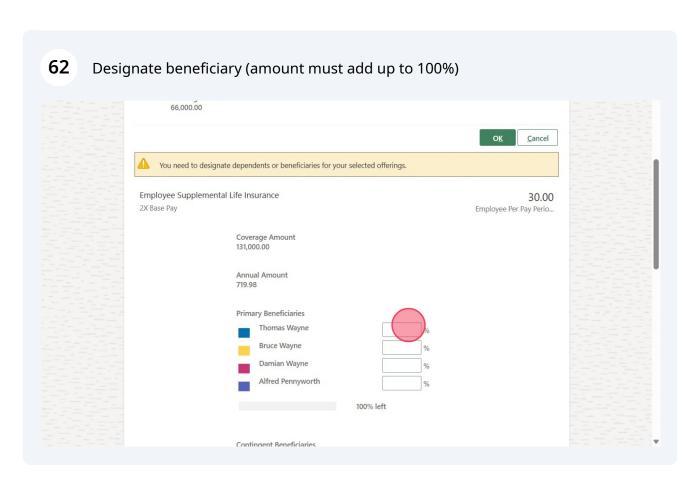

# A Click "Make Changes" CONNECTEUVI Benefits MW Martha Wayne Review your benefits puckary and relevant info before you enroll. Time Remaining 24 Days Make Changes Until 5/24/24 11:59 PM EST

Click "Add" if you need to add a dependent or beneficiary (Do Not add a name that is already listed)