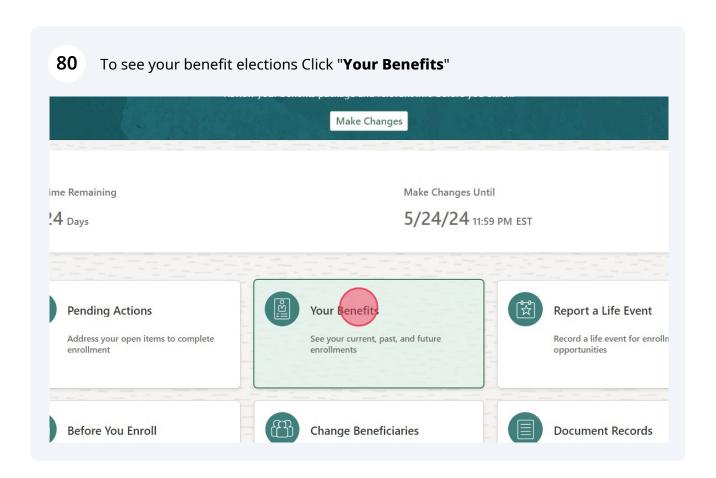

# A Click "Make Changes" CONNECTEUVI Benefits MW Martha Wayne Review your benefits puckary and relevant info before you enroll. Time Remaining 24 Days Make Changes Until 5/24/24 11:59 PM EST

Click "Add" if you need to add a dependent or beneficiary (Do Not add a name that is already listed)