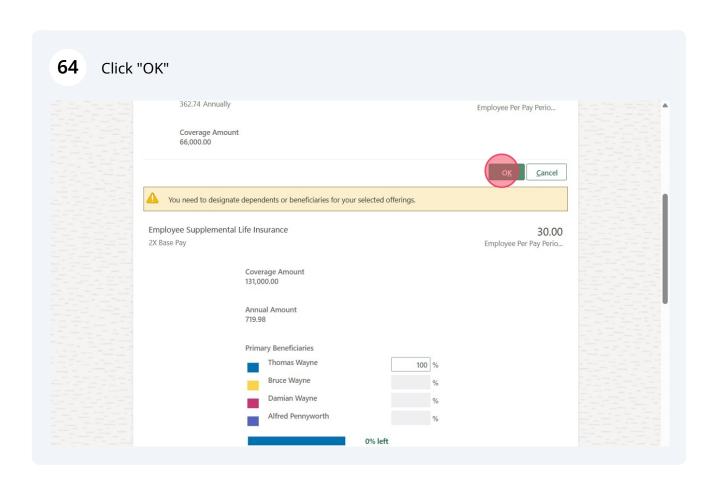

# A Click "Make Changes" CONNECTEUVI Benefits MW Martha Wayne Review your benefits puckary and relevant info before you enroll. Time Remaining 24 Days Make Changes Until 5/24/24 11:59 PM EST

Click "Add" if you need to add a dependent or beneficiary (Do Not add a name that is already listed)